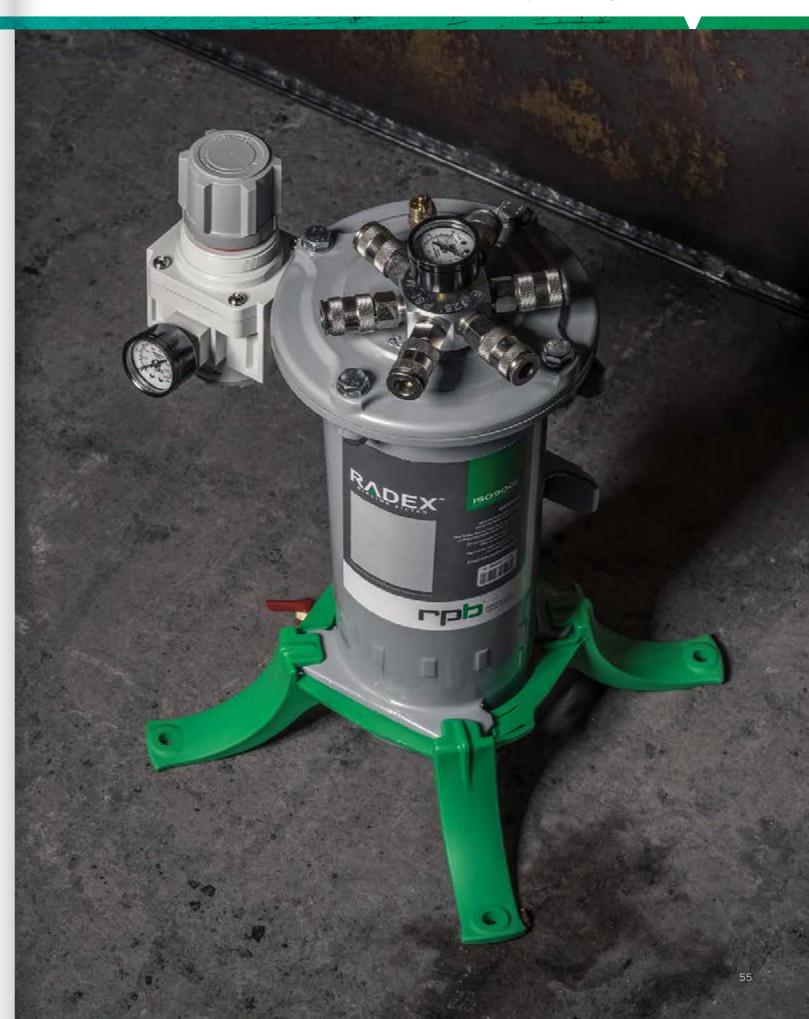

# Supplied Air Supply, Filtration & Monitoring

- 48 Supplied Air Flow Control Devices
- 52 Radex® Airline Filter
- 56 GX4° Gas Monitor