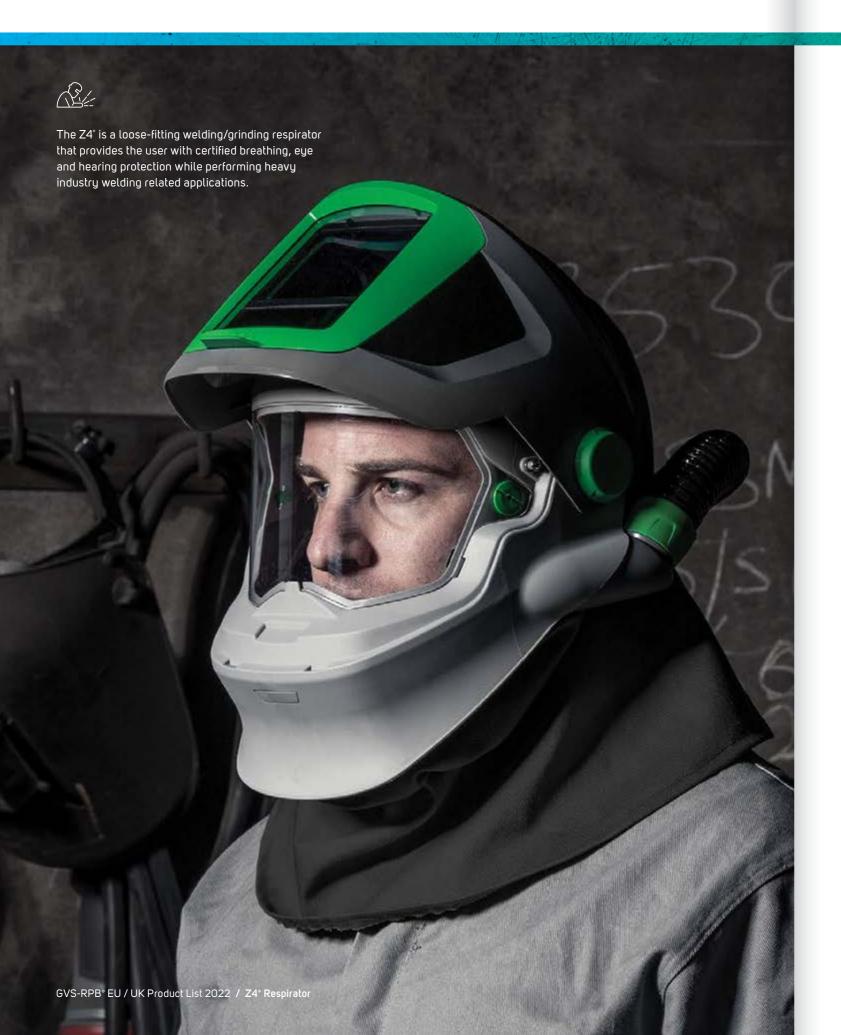

## Loose-fitting Respirators

- 14 Z-Link®
- 22 Z4°
- 28 T-Link®
- **32** T200™
- 36 Nova 3°
- 42 Astro™