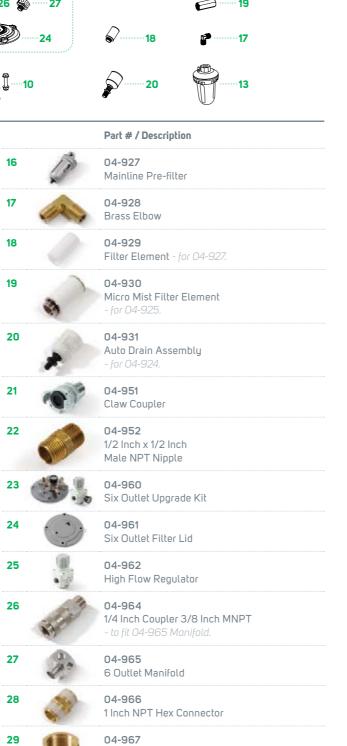

# Supplied Air Supply, Filtration & Monitoring

- 48 Supplied Air Flow Control Devices
- 52 Radex® Airline Filter
- 56 GX4° Gas Monitor

## PX5 PAPR Filters

| Part #                  |   | Description         | Certifications |
|-------------------------|---|---------------------|----------------|
| CORE RANGE              |   | Pre-fillers (pk 10) |                |
| 03-890                  |   |                     |                |
| CORE RANGE              |   | PAPR Spark Arrestor |                |
| 03-891                  |   |                     |                |
| CORE RANGE              |   | HEPA Filter         | EN12941        |
| 03-892-P                |   |                     |                |
| CORE RANGE<br>03-893-A2 |   | A2P3 Filter         | EN12941        |
| 03-033-A2               | 1 |                     |                |
| 03-894-ABE              |   | ABE-P Filler        | EN12941        |
|                         |   |                     |                |
| cont numer              |   |                     |                |
| CORE RANGE 03-895-ABEK  |   | ABEK-P Filter       | EN12941        |
| 03-033-ADER             | 1 |                     |                |

| PX5 PAPR Access      | sories                                                                |                    |  |
|----------------------|-----------------------------------------------------------------------|--------------------|--|
| Part #               | Description                                                           | Certifications     |  |
| CORE RANGE 03-822-DC | Backpack Assembly - Decon/ea                                          | sy clean.          |  |
| CORE RANGE           | Backpack Assembly - FR.                                               |                    |  |
| 03-841               | Tychem* 4000 PAPR Multi-Gas (                                         | Cover (pk 10)      |  |
| 03-842               | Zytec' FR PAPR Multi-Gas Cover                                        | (pk 10)            |  |
| CORE RANGE           | Tychem® Breathing Tube Cover - breathing tube not included.           |                    |  |
| CORE RANGE           | FR Breathing Tube Cover<br>- breathing tube not included.             | -                  |  |
| CORE RANGE           | Aluminized Breathing Tube Cover<br>- breathing tube not included.     |                    |  |
| 04-856               | Disposable/Decon Breathing Tub<br>- breathing tube not included.      | e Sleeve (pk 10)   |  |
| 04-872               | Short Tychem* Breathing Tube Co<br>- for backpack assembly, breathing |                    |  |
| CORE RANGE           | Short FR Breathing Tube Cover - for backpack assembly, breathing      | tube not included. |  |
| 04-875               | Short Aluminized Breathing Tube - for backpack assembly, breathing    |                    |  |

## PX5 PAPR Parts

|                                                                                                                                                                                                                                                                                                                                                                                                                                                                                                                                                                                                                                                                                                                                                                                                                                                                                                                                                                                                                                                                                                                                                                                                                                                                                                                                                                                                                                                                                                                                                                                                                                                                                                                                                                                                                                                                                                                                                                                                                                                                                                                                | Part # / Description                                      |                          | Part # / Description                                    |
|--------------------------------------------------------------------------------------------------------------------------------------------------------------------------------------------------------------------------------------------------------------------------------------------------------------------------------------------------------------------------------------------------------------------------------------------------------------------------------------------------------------------------------------------------------------------------------------------------------------------------------------------------------------------------------------------------------------------------------------------------------------------------------------------------------------------------------------------------------------------------------------------------------------------------------------------------------------------------------------------------------------------------------------------------------------------------------------------------------------------------------------------------------------------------------------------------------------------------------------------------------------------------------------------------------------------------------------------------------------------------------------------------------------------------------------------------------------------------------------------------------------------------------------------------------------------------------------------------------------------------------------------------------------------------------------------------------------------------------------------------------------------------------------------------------------------------------------------------------------------------------------------------------------------------------------------------------------------------------------------------------------------------------------------------------------------------------------------------------------------------------|-----------------------------------------------------------|--------------------------|---------------------------------------------------------|
| ORE RANGE                                                                                                                                                                                                                                                                                                                                                                                                                                                                                                                                                                                                                                                                                                                                                                                                                                                                                                                                                                                                                                                                                                                                                                                                                                                                                                                                                                                                                                                                                                                                                                                                                                                                                                                                                                                                                                                                                                                                                                                                                                                                                                                      | 04-831<br>PAPR Breathing Tube                             | 8                        | 03-817<br>Battery Door Seal                             |
| RE RANGE                                                                                                                                                                                                                                                                                                                                                                                                                                                                                                                                                                                                                                                                                                                                                                                                                                                                                                                                                                                                                                                                                                                                                                                                                                                                                                                                                                                                                                                                                                                                                                                                                                                                                                                                                                                                                                                                                                                                                                                                                                                                                                                       | 04-841 Short PAPR Breathing Tube - for backpack assembly. | 9                        | 03-818<br>Door Hinge                                    |
| Q                                                                                                                                                                                                                                                                                                                                                                                                                                                                                                                                                                                                                                                                                                                                                                                                                                                                                                                                                                                                                                                                                                                                                                                                                                                                                                                                                                                                                                                                                                                                                                                                                                                                                                                                                                                                                                                                                                                                                                                                                                                                                                                              | 04-843 PAPR Coupler Seal (pk 5)                           | 10                       | 03-819<br>Flow Meter                                    |
| 1                                                                                                                                                                                                                                                                                                                                                                                                                                                                                                                                                                                                                                                                                                                                                                                                                                                                                                                                                                                                                                                                                                                                                                                                                                                                                                                                                                                                                                                                                                                                                                                                                                                                                                                                                                                                                                                                                                                                                                                                                                                                                                                              | 03-810<br>Fan Housing                                     | CORE RANGE 11 CORE RANGE | Battery Charger - EU/UK.                                |
|                                                                                                                                                                                                                                                                                                                                                                                                                                                                                                                                                                                                                                                                                                                                                                                                                                                                                                                                                                                                                                                                                                                                                                                                                                                                                                                                                                                                                                                                                                                                                                                                                                                                                                                                                                                                                                                                                                                                                                                                                                                                                                                                | 03-811<br>Belt Support Mount                              | 12 CORE RANGE            | Baltery                                                 |
|                                                                                                                                                                                                                                                                                                                                                                                                                                                                                                                                                                                                                                                                                                                                                                                                                                                                                                                                                                                                                                                                                                                                                                                                                                                                                                                                                                                                                                                                                                                                                                                                                                                                                                                                                                                                                                                                                                                                                                                                                                                                                                                                |                                                           | 12                       | High Capacity Battery                                   |
| THE STATE OF THE S | 03-812<br>Door Cover                                      | 13                       | 09-021-EU<br>RPB* Power Cable - EU plug.                |
|                                                                                                                                                                                                                                                                                                                                                                                                                                                                                                                                                                                                                                                                                                                                                                                                                                                                                                                                                                                                                                                                                                                                                                                                                                                                                                                                                                                                                                                                                                                                                                                                                                                                                                                                                                                                                                                                                                                                                                                                                                                                                                                                | 03-813<br>HEPA (P3) Filter Door                           | 13                       | 09-021-UK<br>RPB° Power Cable - UK plug.                |
| HITT                                                                                                                                                                                                                                                                                                                                                                                                                                                                                                                                                                                                                                                                                                                                                                                                                                                                                                                                                                                                                                                                                                                                                                                                                                                                                                                                                                                                                                                                                                                                                                                                                                                                                                                                                                                                                                                                                                                                                                                                                                                                                                                           | 03-814<br>Gas Filter Door                                 | 14                       | 07-765-DC<br>RPB° 2 Inch Belt Assembly<br>- Easy clean. |
| 0                                                                                                                                                                                                                                                                                                                                                                                                                                                                                                                                                                                                                                                                                                                                                                                                                                                                                                                                                                                                                                                                                                                                                                                                                                                                                                                                                                                                                                                                                                                                                                                                                                                                                                                                                                                                                                                                                                                                                                                                                                                                                                                              | 03-815<br>Battery Door Assembly<br>- includes 03-818.     | 14                       | 07-765-FR<br>RPB° 2 Inch Belt Assembly<br>- FR.         |