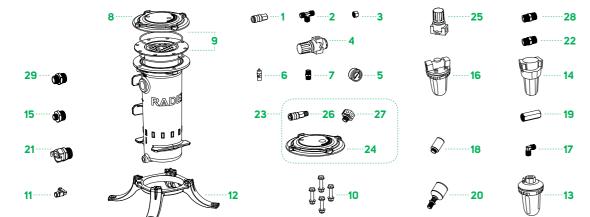

# Supplied Air Supply, Filtration & Monitoring

- 48 Supplied Air Flow Control Devices
- 52 Radex® Airline Filter
- 56 GX4° Gas Monitor