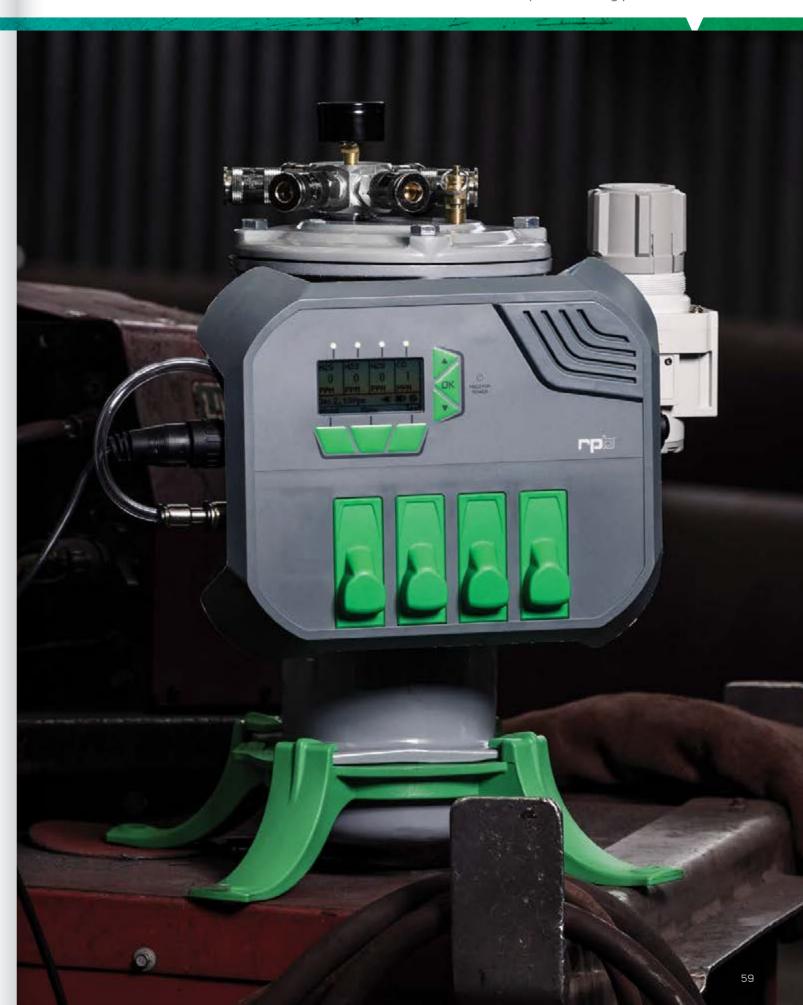

# T-Link® Respirator

G\sqrt{S} | Lbp

Distributore Autorizzato

Protecting you for life's best moments.

## T-Link Headtops for Powered Air (PX5° PAPR)

| Part #       | Description                                                                                | Certifications               |
|--------------|--------------------------------------------------------------------------------------------|------------------------------|
| 17-110-12-CE | T-Link Respirator, Bump Cap - Tychem* 2000 Hood Package also includes: PX5 breathing tube. | EN12941 3B<br>EN812<br>EN166 |
| 17-000-12-CE | T-Link Respirator, Hard Hat<br>- Tychem* 2000 Hood                                         | EN12941 3B<br>EN166          |
| 17-100-12-CE | T-Link Respirator, Bump Cap<br>- Tychem* 2000 Hood                                         | EN12941 3B<br>EN812<br>EN166 |

## T-Link Headtops for Supplied (Compressed) Air

| Part #    | Description                                                                                                                                              | Certifications               |
|-----------|----------------------------------------------------------------------------------------------------------------------------------------------------------|------------------------------|
| 17-120-12 | T-Link SAR Respirator, Bump Cap - Tychem* 2000 Hood Package also includes: Low flow indicator SAR breathing tube flow device sold separately - page 49.  | EN14594 3B<br>EN812<br>EN166 |
| 17-020-12 | T-Link SAR Respirator, Hard Hat - Tychem* 2000 Hood  Package also includes:  Low flow indicator  SAR breathing tube flow device sold senamiclu - page 49 | EN14594 B3<br>EN397<br>EN166 |