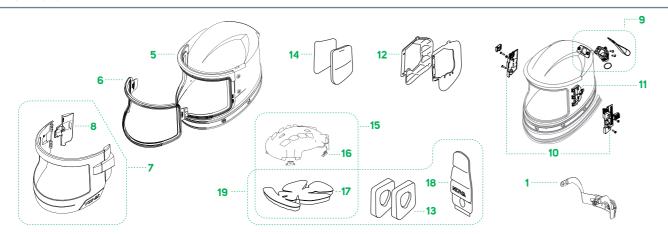

--------------------|----------------|
| 07-122    | Cable and Hose Clamp                           |                |
| 09-021-EU | Power Cable - EU.                              |                |
| 09-021-UK | Power Cable - UK.                              |                |
| 09-512    | L4™ Light and Mount Kit<br>- includes 09-520.  |                |
| 09-520    | Mounting Clip                                  |                |
| 09-522    | Outer Lens (pk 10)                             |                |
| 09-525    | Battery Charger<br>- Power Cable not included. |                |
| 09-532-2  | Battery Pack                                   |                |

GVS-RPB° EU / UK Product List 2022 / Nova 3° Respirator





Protecting you for life's best moments.

### Nova 3 Parts



| Part | # / | Des | crio | tion |
|------|-----|-----|------|------|
|      |     |     |      |      |



07-900 Adjustable Head Support



NV2012 Inner Bib



NV2030 Low Flow Indicator Assembly



NV2041 Domes - 8 sets.



NV3-721 Inner Gasket



NV3-723 Inner Lens Frame



NV3-726 Visor Kit



NV3-727/8 Visor Mount Kit

- includes 4pcs FS-40 nuts



NV3-727-2 Hinge Lock



NV3-729 Air Inlet Kit



NV3-729-2 Low Flow Indicator Adapter



NV3-730

Padding Connectors - pair.



NV3-731 Side Padding Frames - pair.



NV3-732- (A05, A10, A15 or A20) Side Padding Foam & Covers

## Part # / Description



NV3-733 Side Padding Covers - 5 pairs.



NV3-734 Head Liner Kit



NV3-734-1 Head Liner Clips (pk 4)



NV3-735 Head Liner Foam Padding



NV3-735-1 Neck Pad



NV3-736- (A05, A10, A15 or