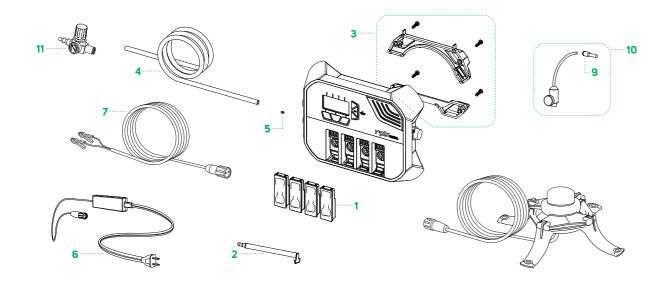

## PX5 PAPR Parts

|                                                                                                                                                                                                                                                                                                                                                                                                                                                                                                                                                                                                                                                                                                                                                                                                                                                                                                                                                                                                                                                                                                                                                                                                                                                                                                                                                                                                                                                                                                                                                                                                                                                                                                                                                                                                                                                                                                                                                                                                                                                                                                                                | Part # / Description                                      |                          | Part # / Description                                    |
|--------------------------------------------------------------------------------------------------------------------------------------------------------------------------------------------------------------------------------------------------------------------------------------------------------------------------------------------------------------------------------------------------------------------------------------------------------------------------------------------------------------------------------------------------------------------------------------------------------------------------------------------------------------------------------------------------------------------------------------------------------------------------------------------------------------------------------------------------------------------------------------------------------------------------------------------------------------------------------------------------------------------------------------------------------------------------------------------------------------------------------------------------------------------------------------------------------------------------------------------------------------------------------------------------------------------------------------------------------------------------------------------------------------------------------------------------------------------------------------------------------------------------------------------------------------------------------------------------------------------------------------------------------------------------------------------------------------------------------------------------------------------------------------------------------------------------------------------------------------------------------------------------------------------------------------------------------------------------------------------------------------------------------------------------------------------------------------------------------------------------------|-----------------------------------------------------------|--------------------------|---------------------------------------------------------|
| ORE RANGE                                                                                                                                                                                                                                                                                                                                                                                                                                                                                                                                                                                                                                                                                                                                                                                                                                                                                                                                                                                                                                                                                                                                                                                                                                                                                                                                                                                                                                                                                                                                                                                                                                                                                                                                                                                                                                                                                                                                                                                                                                                                                                                      | 04-831<br>PAPR Breathing Tube                             | 8                        | 03-817<br>Battery Door Seal                             |
| RE RANGE                                                                                                                                                                                                                                                                                                                                                                                                                                                                                                                                                                                                                                                                                                                                                                                                                                                                                                                                                                                                                                                                                                                                                                                                                                                                                                                                                                                                                                                                                                                                                                                                                                                                                                                                                                                                                                                                                                                                                                                                                                                                                                                       | 04-841 Short PAPR Breathing Tube - for backpack assembly. | 9                        | 03-818<br>Door Hinge                                    |
| Q                                                                                                                                                                                                                                                                                                                                                                                                                                                                                                                                                                                                                                                                                                                                                                                                                                                                                                                                                                                                                                                                                                                                                                                                                                                                                                                                                                                                                                                                                                                                                                                                                                                                                                                                                                                                                                                                                                                                                                                                                                                                                                                              | 04-843 PAPR Coupler Seal (pk 5)                           | 10                       | 03-819<br>Flow Meter                                    |
| 1                                                                                                                                                                                                                                                                                                                                                                                                                                                                                                                                                                                                                                                                                                                                                                                                                                                                                                                                                                                                                                                                                                                                                                                                                                                                                                                                                                                                                                                                                                                                                                                                                                                                                                                                                                                                                                                                                                                                                                                                                                                                                                                              | 03-810<br>Fan Housing                                     | CORE RANGE 11 CORE RANGE | Battery Charger - EU/UK.                                |
|                                                                                                                                                                                                                                                                                                                                                                                                                                                                                                                                                                                                                                                                                                                                                                                                                                                                                                                                                                                                                                                                                                                                                                                                                                                                                                                                                                                                                                                                                                                                                                                                                                                                                                                                                                                                                                                                                                                                                                                                                                                                                                                                | 03-811<br>Belt Support Mount                              | 12 CORE RANGE            | Baltery                                                 |
|                                                                                                                                                                                                                                                                                                                                                                                                                                                                                                                                                                                                                                                                                                                                                                                                                                                                                                                                                                                                                                                                                                                                                                                                                                                                                                                                                                                                                                                                                                                                                                                                                                                                                                                                                                                                                                                                                                                                                                                                                                                                                                                                |                                                           | 12                       | High Capacity Battery                                   |
| THE STATE OF THE S | 03-812<br>Door Cover                                      | 13                       | 09-021-EU<br>RPB* Power Cable - EU plug.                |
|                                                                                                                                                                                                                                                                                                                                                                                                                                                                                                                                                                                                                                                                                                                                                                                                                                                                                                                                                                                                                                                                                                                                                                                                                                                                                                                                                                                                                                                                                                                                                                                                                                                                                                                                                                                                                                                                                                                                                                                                                                                                                                                                | 03-813<br>HEPA (P3) Filter Door                           | 13                       | 09-021-UK<br>RPB° Power Cable - UK plug.                |
| HITT                                                                                                                                                                                                                                                                                                                                                                                                                                                                                                                                                                                                                                                                                                                                                                                                                                                                                                                                                                                                                                                                                                                                                                                                                                                                                                                                                                                                                                                                                                                                                                                                                                                                                                                                                                                                                                                                                                                                                                                                                                                                                                                           | 03-814<br>Gas Filter Door                                 | 14                       | 07-765-DC<br>RPB° 2 Inch Belt Assembly<br>- Easy clean. |
| 0                                                                                                                                                                                                                                                                                                                                                                                                                                                                                                                                                                                                                                                                                                                                                                                                                                                                                                                                                                                                                                                                                                                                                                                                                                                                                                                                                                                                                                                                                                                                                                                                                                                                                                                                                                                                                                                                                                                                                                                                                                                                                                                              | 03-815<br>Battery Door Assembly<br>- includes 03-818.     | 14                       | 07-765-FR<br>RPB° 2 Inch Belt Assembly<br>- FR.         |