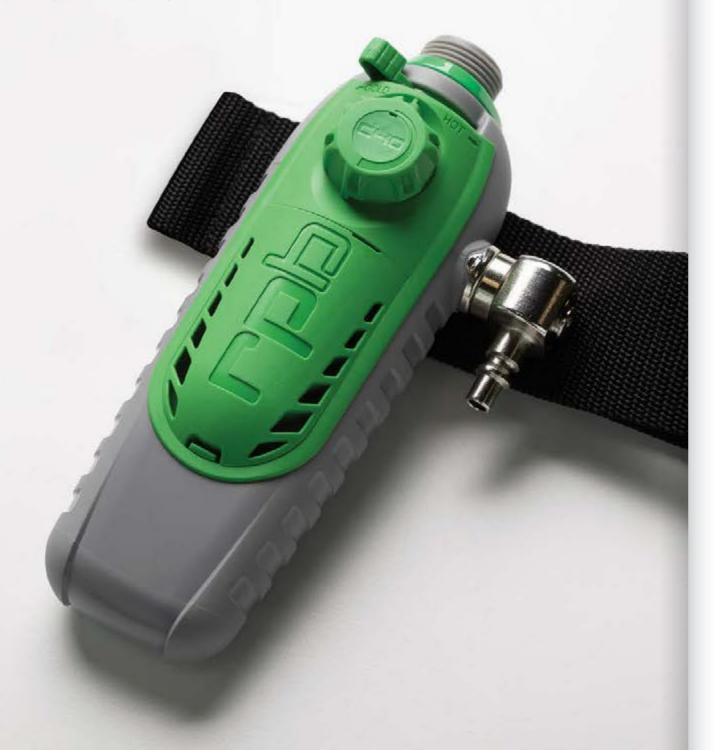

# Supplied Air Supply, Filtration & Monitoring

- 48 Supplied Air Flow Control Devices
- 52 Radex® Airline Filter
- 56 GX4° Gas Monitor