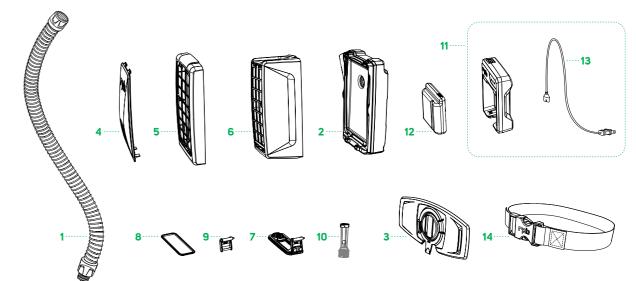

## PX5 PAPR Parts

|                                                                                                                                                                                                                                                                                                                                                                                                                                                                                                                                                                                                                                                                                                                                                                                                                                                                                                                                                                                                                                                                                                                                                                                                                                                                                                                                                                                                                                                                                                                                                                                                                                                                                                                                                                                                                                                                                                                                                                                                                                                                                                                                | Part # / Description                                      |                          | Part # / Description                                    |
|--------------------------------------------------------------------------------------------------------------------------------------------------------------------------------------------------------------------------------------------------------------------------------------------------------------------------------------------------------------------------------------------------------------------------------------------------------------------------------------------------------------------------------------------------------------------------------------------------------------------------------------------------------------------------------------------------------------------------------------------------------------------------------------------------------------------------------------------------------------------------------------------------------------------------------------------------------------------------------------------------------------------------------------------------------------------------------------------------------------------------------------------------------------------------------------------------------------------------------------------------------------------------------------------------------------------------------------------------------------------------------------------------------------------------------------------------------------------------------------------------------------------------------------------------------------------------------------------------------------------------------------------------------------------------------------------------------------------------------------------------------------------------------------------------------------------------------------------------------------------------------------------------------------------------------------------------------------------------------------------------------------------------------------------------------------------------------------------------------------------------------|-----------------------------------------------------------|--------------------------|---------------------------------------------------------|
| ORE RANGE                                                                                                                                                                                                                                                                                                                                                                                                                                                                                                                                                                                                                                                                                                                                                                                                                                                                                                                                                                                                                                                                                                                                                                                                                                                                                                                                                                                                                                                                                                                                                                                                                                                                                                                                                                                                                                                                                                                                                                                                                                                                                                                      | 04-831<br>PAPR Breathing Tube                             | 8                        | 03-817<br>Battery Door Seal                             |
| RE RANGE                                                                                                                                                                                                                                                                                                                                                                                                                                                                                                                                                                                                                                                                                                                                                                                                                                                                                                                                                                                                                                                                                                                                                                                                                                                                                                                                                                                                                                                                                                                                                                                                                                                                                                                                                                                                                                                                                                                                                                                                                                                                                                                       | 04-841 Short PAPR Breathing Tube - for backpack assembly. | 9                        | 03-818<br>Door Hinge                                    |
| Q                                                                                                                                                                                                                                                                                                                                                                                                                                                                                                                                                                                                                                                                                                                                                                                                                                                                                                                                                                                                                                                                                                                                                                                                                                                                                                                                                                                                                                                                                                                                                                                                                                                                                                                                                                                                                                                                                                                                                                                                                                                                                                                              | 04-843 PAPR Coupler Seal (pk 5)                           | 10                       | 03-819<br>Flow Meter                                    |
| 1                                                                                                                                                                                                                                                                                                                                                                                                                                                                                                                                                                                                                                                                                                                                                                                                                                                                                                                                                                                                                                                                                                                                                                                                                                                                                                                                                                                                                                                                                                                                                                                                                                                                                                                                                                                                                                                                                                                                                                                                                                                                                                                              | 03-810<br>Fan Housing                                     | CORE RANGE 11 CORE RANGE | Battery Charger - EU/UK.                                |
|                                                                                                                                                                                                                                                                                                                                                                                                                                                                                                                                                                                                                                                                                                                                                                                                                                                                                                                                                                                                                                                                                                                                                                                                                                                                                                                                                                                                                                                                                                                                                                                                                                                                                                                                                                                                                                                                                                                                                                                                                                                                                                                                | 03-811<br>Belt Support Mount                              | 12 CORE RANGE            | Baltery                                                 |
|                                                                                                                                                                                                                                                                                                                                                                                                                                                                                                                                                                                                                                                                                                                                                                                                                                                                                                                                                                                                                                                                                                                                                                                                                                                                                                                                                                                                                                                                                                                                                                                                                                                                                                                                                                                                                                                                                                                                                                                                                                                                                                                                |                                                           | 12                       | High Capacity Battery                                   |
| THE STATE OF THE S | 03-812<br>Door Cover                                      | 13                       | 09-021-EU<br>RPB* Power Cable - EU plug.                |
|                                                                                                                                                                                                                                                                                                                                                                                                                                                                                                                                                                                                                                                                                                                                                                                                                                                                                                                                                                                                                                                                                                                                                                                                                                                                                                                                                                                                                                                                                                                                                                                                                                                                                                                                                                                                                                                                                                                                                                                                                                                                                                                                | 03-813<br>HEPA (P3) Filter Door                           | 13                       | 09-021-UK<br>RPB° Power Cable - UK plug.                |
| HITT                                                                                                                                                                                                                                                                                                                                                                                                                                                                                                                                                                                                                                                                                                                                                                                                                                                                                                                                                                                                                                                                                                                                                                                                                                                                                                                                                                                                                                                                                                                                                                                                                                                                                                                                                                                                                                                                                                                                                                                                                                                                                                                           | 03-814<br>Gas Filter Door                                 | 14                       | 07-765-DC<br>RPB° 2 Inch Belt Assembly<br>- Easy clean. |
| 0                                                                                                                                                                                                                                                                                                                                                                                                                                                                                                                                                                                                                                                                                                                                                                                                                                                                                                                                                                                                                                                                                                                                                                                                                                                                                                                                                                                                                                                                                                                                                                                                                                                                                                                                                                                                                                                                                                                                                                                                                                                                                                                              | 03-815<br>Battery Door Assembly<br>- includes 03-818.     | 14                       | 07-765-FR<br>RPB° 2 Inch Belt Assembly<br>- FR.         |