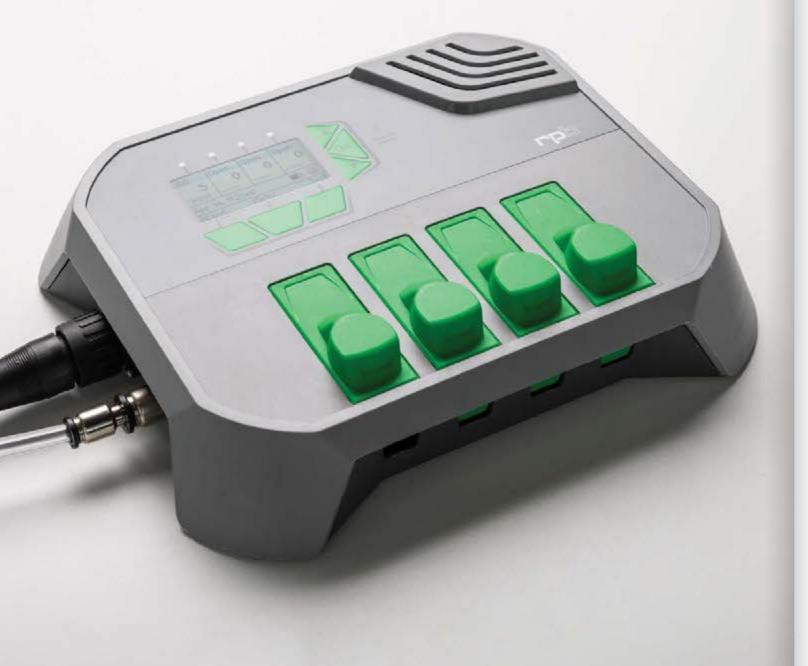

## Powered Air Supply

8 PX5° PAPR

### PX5 PAPR Approved Headtops

**Z-Link**° Page 15/16

**Z4°** Page 23

**T-Link**° Page 29

**T200**<sup>™</sup> Page 33

| PX5 PAPR Assemblies       | X5 PAPR Assemblies                                                                                                                                                                     |                 |  |
|---------------------------|----------------------------------------------------------------------------------------------------------------------------------------------------------------------------------------|-----------------|--|
| Part #                    | Description                                                                                                                                                                            | Certifications  |  |
| CORE RANGE 03-801-EUUK    | PX5 PAPR Easy Clean Starter Pack Package also includes: Rechargeable battery and charging bank Easy clean belt Flow tester 1x HEPA (P3) filter 1x pre-filters (10pk).                  | EN12941<br>IP65 |  |
| CORE RANGE 03-801-FR-EUUK | PX5 PAPR Industrial Starter Pack  Package also includes:  Rechargeable battery and charging bank  FR belt  Flow tester  1x HEPA (P3) filter  1x spark arrestor  1x pre-filters (10pk). | EN12941<br>IP65 |  |
| CORE RANGE 03-802-FR-EUUK | PX5 PAPR Starter Pack for Gas Filters  Package also includes:  Rechargeable battery and charging bank FR belt Gas filter door                                                          | EN12941<br>IP65 |  |