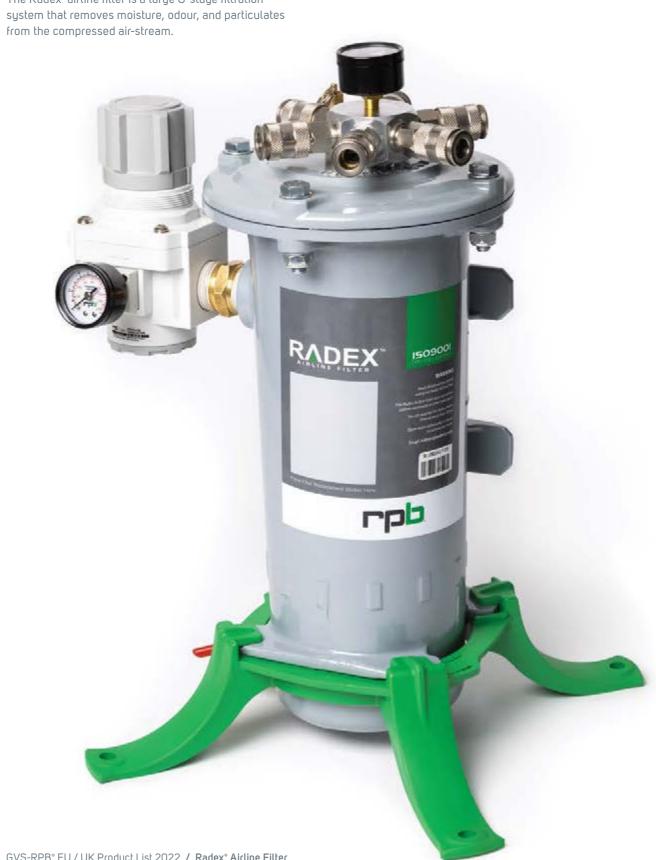

# Supplied Air Supply, Filtration & Monitoring

- 48 Supplied Air Flow Control Devices
- 52 Radex® Airline Filter
- 56 GX4° Gas Monitor