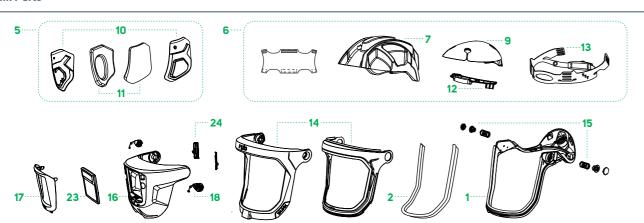

## Z-Link Headtops for Powered Air (PX5° PAPR)

| Part #                     | Description                                                                                                                                                                                                                                              | Certifications                          |
|----------------------------|----------------------------------------------------------------------------------------------------------------------------------------------------------------------------------------------------------------------------------------------------------|-----------------------------------------|
| CORE RANGE<br>16-010-31-CE | Z-Link Respirator - Zytec* FR Chin Seal Package also includes: ■ Safety lens ■ PX5 breathing tube.                                                                                                                                                       | EN12941 TH2,<br>EN166 1BT 9 3,<br>EN397 |
| 16-010-12-CE               | Z-Link Respirator - Tychem® 2000 Face Seal Package also includes: ■ Safety lens ■ PX5 breathing tube.                                                                                                                                                    | EN12941 TH2,<br>EN166 1BT 9 3,<br>EN397 |
| 16-010-11-CE               | Z-Link Respirator - FR Face Seal Package also includes: ■ Safety lens ■ PX5 breathing tube.                                                                                                                                                              | EN12941 TH2,<br>EN166 1BT 9 3,<br>EN397 |
| 16-010-21-CE               | Z-Link Respirator - FR Shoulder Cape Package also includes: ■ Safety lens ■ PX5 breathing tube.                                                                                                                                                          | EN12941 TH3,<br>EN166 1BT 9 3,<br>EN397 |
| CORE RANGE 16-010-24-CE    | <ul> <li>Z-Link Radiant Heat Respirator</li> <li>Package also includes:</li> <li>Safety lens</li> <li>Aluminized shoulder cape, top, rear and breathing tube cover</li> <li>PX5 breathing tube.</li> <li>gold lens sold separately - page 17.</li> </ul> | EN12941 TH3,<br>EN166 1BT 9 3,<br>EN397 |

## Z-Link Headtops for Supplied (Compressed) Air

| Part #    | Description                                                                                                                                                | Certifications                      |
|-----------|------------------------------------------------------------------------------------------------------------------------------------------------------------|-------------------------------------|
| 16-020-12 | Z-Link Respirator - Tychem* 2000 Face Seal Package also includes: Safety lens Low flow indicator SAR breathing tube flow device sold separately - page 49. | EN14594,<br>EN166 1BT 9 3,<br>EN397 |
| 16-020-11 | Z-Link SAR Respirator - FR Face Seal  Package also includes:  Safety lens Low flow indicator SAR breathing tube flow device sold separately - page 49.     | EN14594,<br>EN166 1BT 9 3,<br>EN397 |
| 16-020-21 | Z-Link Respirator - FR Shoulder Cape Package also includes: Safety lens Low flow indicator SAR breathing tube flow device sold separately - page 49.       | EN14594,<br>EN166 1BT 9 3,<br>EN397 |

## Z-Link Headtops for Powered Air (PX5° PAPR)

| Part #       | Description                                                                                                                                                                                                                                              | Certifications                          |
|--------------|----------------------------------------------------------------------------------------------------------------------------------------------------------------------------------------------------------------------------------------------------------|-----------------------------------------|
| 16-000-11-CE | Z-Link Respirator - Zytec* FR Face Seal Package also includes: ■ Safety lens.                                                                                                                                                                            | EN12941 TH3,<br>EN166 1BT 9 3,<br>EN397 |
| 16-000-12-CE | Z-Link Respirator - Tychem® 2000 Face Seal Package also includes: ■ Safety lens.                                                                                                                                                                         | EN12941 TH3,<br>EN166 1BT 9 3,<br>EN397 |
| 16-000-21-CE | Z-Link Respirator - FR Shoulder Cape Package also includes: ■ Safety lens.                                                                                                                                                                               | EN12941 TH3,<br>EN166 1BT 9 3,<br>EN397 |
| 16-000-23-CE | Z-Link Respirator - Tychem® 4000 Shoulder Cape Package also includes: ■ Safety lens.                                                                                                                                                                     | EN12941 TH3,<br>EN166 1BT 9 3,<br>EN397 |
| 16-000-24-CE | <ul> <li>Z-Link Radiant Heat Respirator</li> <li>Package also includes:</li> <li>Safety lens</li> <li>Aluminized shoulder cape, top, rear and breathing tube cover</li> <li>PX5 breathing tube.</li> <li>gold lens sold separately - page 17.</li> </ul> | EN12941 TH3,<br>EN166 1BT 9 3,<br>EN397 |
| 16-000-31-CE | Z-Link Respirator - Zytec* FR Chin Seal Package also includes: ■ Safety lens.                                                                                                                                                                            | EN12941 TH2,<br>EN166 1BT 9 3,<br>EN397 |

## Z-Link Headtops with Powered Air (PX5° PAPR)

| Part #             | Description                                               | Certifications |  |
|--------------------|-----------------------------------------------------------|----------------|--|
| CORE RANGE 16-0109 | Z-Link Respirator - Zytec* FR Chin Seal<br>with PX5* PAPR | EN12941 TH2,   |  |
| 10-0109            | Package also includes:                                    | EN166 1BT 9 3, |  |
|                    | Safety lens  PX5* PAPR FR assembly                        | EN397          |  |