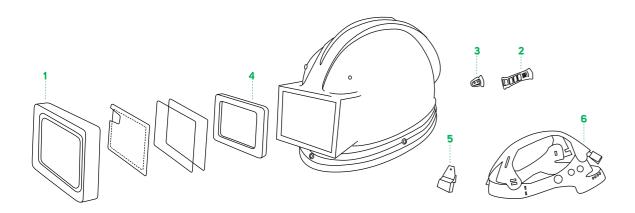

## Z4 Consumables

| Part #                       | Description                                                    | Certifications |
|------------------------------|----------------------------------------------------------------|----------------|
| CORE RANGE                   | PAPR Breathing Tube                                            |                |
| CORE RANGE                   | Breathing Tube                                                 |                |
| CORE RANGE                   | Short Breathing Tube<br>- for Backpack Assembly.               |                |
| 13-072-(1, 1.5,<br>2 or 2.5) | Ultra Magnifying Lens<br>- available in 1.0, 1.5, 2.0 and 2.5. |                |
| CORE RANGE                   | Safety Lens (pk 10)                                            | EN166          |
| CORE RANGE                   | Head Band Brow Pad                                             |                |
| CORE RANGE                   | Welding ADF/Fixed Shade Impact Lens (pk 10)                    |                |
| CORE RANGE                   | Welding ADF Rear Lens (pk 10)                                  |                |
| 16-874                       | Protective Lens for ADF Impact Lens – Aluminium Coated (pk 10) |                |
| CORE RANGE                   | Welding Fixed Shade Rear Lens (pk 10)                          |                |