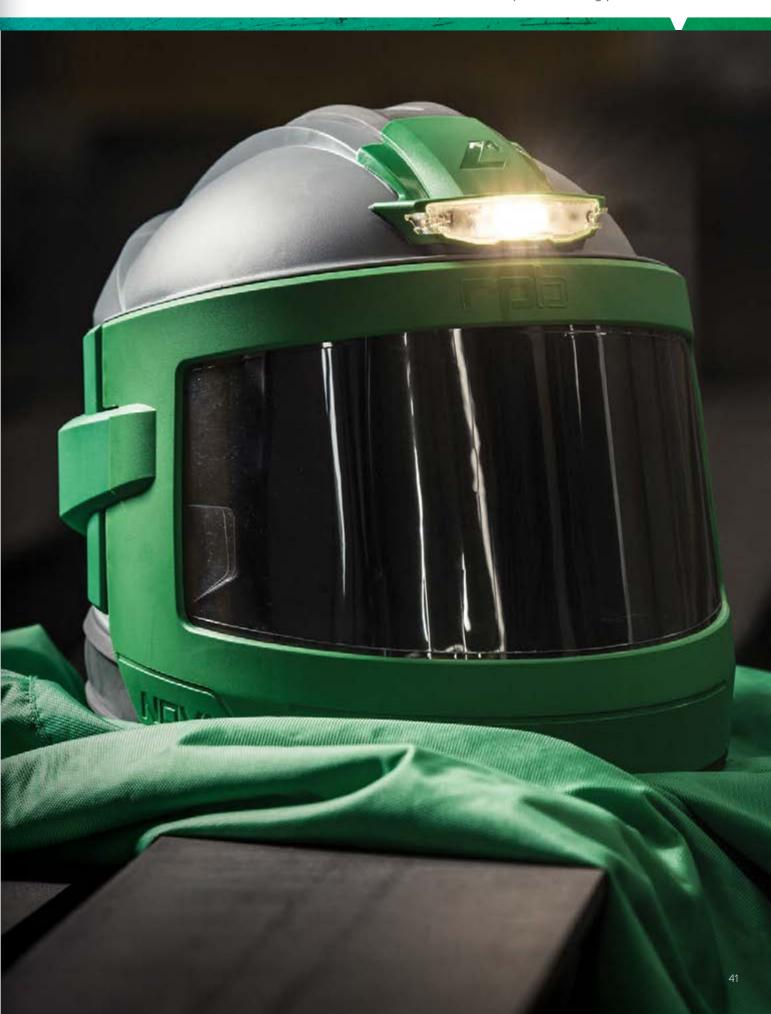

## Loose-fitting Respirators

- 14 Z-Link®
- 22 Z4°
- 28 T-Link®
- **32** T200™
- 36 Nova 3°
- 42 Astro™