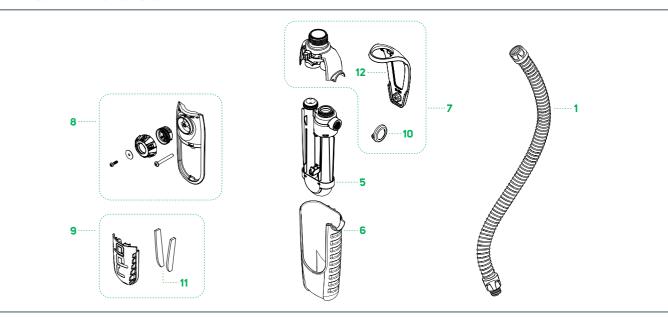

## PX5 PAPR Parts

|                                                                                                                                                                                                                                                                                                                                                                                                                                                                                                                                                                                                                                                                                                                                                                                                                                                                                                                                                                                                                                                                                                                                                                                                                                                                                                                                                                                                                                                                                                                                                                                                                                                                                                                                                                                                                                                                                                                                                                                                                                                                                                                                | Part # / Description                                      |                          | Part # / Description                                    |
|--------------------------------------------------------------------------------------------------------------------------------------------------------------------------------------------------------------------------------------------------------------------------------------------------------------------------------------------------------------------------------------------------------------------------------------------------------------------------------------------------------------------------------------------------------------------------------------------------------------------------------------------------------------------------------------------------------------------------------------------------------------------------------------------------------------------------------------------------------------------------------------------------------------------------------------------------------------------------------------------------------------------------------------------------------------------------------------------------------------------------------------------------------------------------------------------------------------------------------------------------------------------------------------------------------------------------------------------------------------------------------------------------------------------------------------------------------------------------------------------------------------------------------------------------------------------------------------------------------------------------------------------------------------------------------------------------------------------------------------------------------------------------------------------------------------------------------------------------------------------------------------------------------------------------------------------------------------------------------------------------------------------------------------------------------------------------------------------------------------------------------|-----------------------------------------------------------|--------------------------|---------------------------------------------------------|
| ORE RANGE                                                                                                                                                                                                                                                                                                                                                                                                                                                                                                                                                                                                                                                                                                                                                                                                                                                                                                                                                                                                                                                                                                                                                                                                                                                                                                                                                                                                                                                                                                                                                                                                                                                                                                                                                                                                                                                                                                                                                                                                                                                                                                                      | 04-831<br>PAPR Breathing Tube                             | 8                        | 03-817<br>Battery Door Seal                             |
| RE RANGE                                                                                                                                                                                                                                                                                                                                                                                                                                                                                                                                                                                                                                                                                                                                                                                                                                                                                                                                                                                                                                                                                                                                                                                                                                                                                                                                                                                                                                                                                                                                                                                                                                                                                                                                                                                                                                                                                                                                                                                                                                                                                                                       | 04-841 Short PAPR Breathing Tube - for backpack assembly. | 9                        | 03-818<br>Door Hinge                                    |
| Q                                                                                                                                                                                                                                                                                                                                                                                                                                                                                                                                                                                                                                                                                                                                                                                                                                                                                                                                                                                                                                                                                                                                                                                                                                                                                                                                                                                                                                                                                                                                                                                                                                                                                                                                                                                                                                                                                                                                                                                                                                                                                                                              | 04-843 PAPR Coupler Seal (pk 5)                           | 10                       | 03-819<br>Flow Meter                                    |
| 1                                                                                                                                                                                                                                                                                                                                                                                                                                                                                                                                                                                                                                                                                                                                                                                                                                                                                                                                                                                                                                                                                                                                                                                                                                                                                                                                                                                                                                                                                                                                                                                                                                                                                                                                                                                                                                                                                                                                                                                                                                                                                                                              | 03-810<br>Fan Housing                                     | CORE RANGE 11 CORE RANGE | Battery Charger - EU/UK.                                |
|                                                                                                                                                                                                                                                                                                                                                                                                                                                                                                                                                                                                                                                                                                                                                                                                                                                                                                                                                                                                                                                                                                                                                                                                                                                                                                                                                                                                                                                                                                                                                                                                                                                                                                                                                                                                                                                                                                                                                                                                                                                                                                                                | 03-811<br>Belt Support Mount                              | 12 CORE RANGE            | Baltery                                                 |
|                                                                                                                                                                                                                                                                                                                                                                                                                                                                                                                                                                                                                                                                                                                                                                                                                                                                                                                                                                                                                                                                                                                                                                                                                                                                                                                                                                                                                                                                                                                                                                                                                                                                                                                                                                                                                                                                                                                                                                                                                                                                                                                                |                                                           | 12                       | High Capacity Battery                                   |
| THE STATE OF THE S | 03-812<br>Door Cover                                      | 13                       | 09-021-EU<br>RPB* Power Cable - EU plug.                |
|                                                                                                                                                                                                                                                                                                                                                                                                                                                                                                                                                                                                                                                                                                                                                                                                                                                                                                                                                                                                                                                                                                                                                                                                                                                                                                                                                                                                                                                                                                                                                                                                                                                                                                                                                                                                                                                                                                                                                                                                                                                                                                                                | 03-813<br>HEPA (P3) Filter Door                           | 13                       | 09-021-UK<br>RPB° Power Cable - UK plug.                |
| HITT                                                                                                                                                                                                                                                                                                                                                                                                                                                                                                                                                                                                                                                                                                                                                                                                                                                                                                                                                                                                                                                                                                                                                                                                                                                                                                                                                                                                                                                                                                                                                                                                                                                                                                                                                                                                                                                                                                                                                                                                                                                                                                                           | 03-814<br>Gas Filter Door                                 | 14                       | 07-765-DC<br>RPB° 2 Inch Belt Assembly<br>- Easy clean. |
| 0                                                                                                                                                                                                                                                                                                                                                                                                                                                                                                                                                                                                                                                                                                                                                                                                                                                                                                                                                                                                                                                                                                                                                                                                                                                                                                                                                                                                                                                                                                                                                                                                                                                                                                                                                                                                                                                                                                                                                                                                                                                                                                                              | 03-815<br>Battery Door Assembly<br>- includes 03-818.     | 14                       | 07-765-FR<br>RPB° 2 Inch Belt Assembly<br>- FR.         |