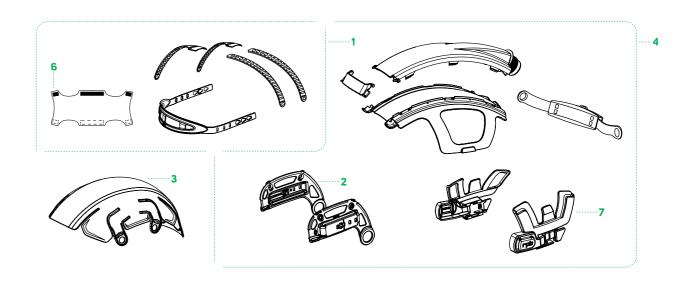

## PX5 PAPR Parts

|                                                                                                                                                                                                                                                                                                                                                                                                                                                                                                                                                                                                                                                                                                                                                                                                                                                                                                                                                                                                                                                                                                                                                                                                                                                                                                                                                                                                                                                                                                                                                                                                                                                                                                                                                                                                                                                                                                                                                                                                                                                                                                                                | Part # / Description                                      |                          | Part # / Description                                    |
|--------------------------------------------------------------------------------------------------------------------------------------------------------------------------------------------------------------------------------------------------------------------------------------------------------------------------------------------------------------------------------------------------------------------------------------------------------------------------------------------------------------------------------------------------------------------------------------------------------------------------------------------------------------------------------------------------------------------------------------------------------------------------------------------------------------------------------------------------------------------------------------------------------------------------------------------------------------------------------------------------------------------------------------------------------------------------------------------------------------------------------------------------------------------------------------------------------------------------------------------------------------------------------------------------------------------------------------------------------------------------------------------------------------------------------------------------------------------------------------------------------------------------------------------------------------------------------------------------------------------------------------------------------------------------------------------------------------------------------------------------------------------------------------------------------------------------------------------------------------------------------------------------------------------------------------------------------------------------------------------------------------------------------------------------------------------------------------------------------------------------------|-----------------------------------------------------------|--------------------------|---------------------------------------------------------|
| ORE RANGE                                                                                                                                                                                                                                                                                                                                                                                                                                                                                                                                                                                                                                                                                                                                                                                                                                                                                                                                                                                                                                                                                                                                                                                                                                                                                                                                                                                                                                                                                                                                                                                                                                                                                                                                                                                                                                                                                                                                                                                                                                                                                                                      | 04-831<br>PAPR Breathing Tube                             | 8                        | 03-817<br>Battery Door Seal                             |
| RE RANGE                                                                                                                                                                                                                                                                                                                                                                                                                                                                                                                                                                                                                                                                                                                                                                                                                                                                                                                                                                                                                                                                                                                                                                                                                                                                                                                                                                                                                                                                                                                                                                                                                                                                                                                                                                                                                                                                                                                                                                                                                                                                                                                       | 04-841 Short PAPR Breathing Tube - for backpack assembly. | 9                        | 03-818<br>Door Hinge                                    |
| Q                                                                                                                                                                                                                                                                                                                                                                                                                                                                                                                                                                                                                                                                                                                                                                                                                                                                                                                                                                                                                                                                                                                                                                                                                                                                                                                                                                                                                                                                                                                                                                                                                                                                                                                                                                                                                                                                                                                                                                                                                                                                                                                              | 04-843 PAPR Coupler Seal (pk 5)                           | 10                       | 03-819<br>Flow Meter                                    |
| 1                                                                                                                                                                                                                                                                                                                                                                                                                                                                                                                                                                                                                                                                                                                                                                                                                                                                                                                                                                                                                                                                                                                                                                                                                                                                                                                                                                                                                                                                                                                                                                                                                                                                                                                                                                                                                                                                                                                                                                                                                                                                                                                              | 03-810<br>Fan Housing                                     | CORE RANGE 11 CORE RANGE | Battery Charger - EU/UK.                                |
|                                                                                                                                                                                                                                                                                                                                                                                                                                                                                                                                                                                                                                                                                                                                                                                                                                                                                                                                                                                                                                                                                                                                                                                                                                                                                                                                                                                                                                                                                                                                                                                                                                                                                                                                                                                                                                                                                                                                                                                                                                                                                                                                | 03-811<br>Belt Support Mount                              | 12 CORE RANGE            | Baltery                                                 |
|                                                                                                                                                                                                                                                                                                                                                                                                                                                                                                                                                                                                                                                                                                                                                                                                                                                                                                                                                                                                                                                                                                                                                                                                                                                                                                                                                                                                                                                                                                                                                                                                                                                                                                                                                                                                                                                                                                                                                                                                                                                                                                                                |                                                           | 12                       | High Capacity Battery                                   |
| THE STATE OF THE S | 03-812<br>Door Cover                                      | 13                       | 09-021-EU<br>RPB* Power Cable - EU plug.                |
|                                                                                                                                                                                                                                                                                                                                                                                                                                                                                                                                                                                                                                                                                                                                                                                                                                                                                                                                                                                                                                                                                                                                                                                                                                                                                                                                                                                                                                                                                                                                                                                                                                                                                                                                                                                                                                                                                                                                                                                                                                                                                                                                | 03-813<br>HEPA (P3) Filter Door                           | 13                       | 09-021-UK<br>RPB° Power Cable - UK plug.                |
| HITT                                                                                                                                                                                                                                                                                                                                                                                                                                                                                                                                                                                                                                                                                                                                                                                                                                                                                                                                                                                                                                                                                                                                                                                                                                                                                                                                                                                                                                                                                                                                                                                                                                                                                                                                                                                                                                                                                                                                                                                                                                                                                                                           | 03-814<br>Gas Filter Door                                 | 14                       | 07-765-DC<br>RPB° 2 Inch Belt Assembly<br>- Easy clean. |
| 0                                                                                                                                                                                                                                                                                                                                                                                                                                                                                                                                                                                                                                                                                                                                                                                                                                                                                                                                                                                                                                                                                                                                                                                                                                                                                                                                                                                                                                                                                                                                                                                                                                                                                                                                                                                                                                                                                                                                                                                                                                                                                                                              | 03-815<br>Battery Door Assembly<br>- includes 03-818.     | 14                       | 07-765-FR<br>RPB° 2 Inch Belt Assembly<br>- FR.         |