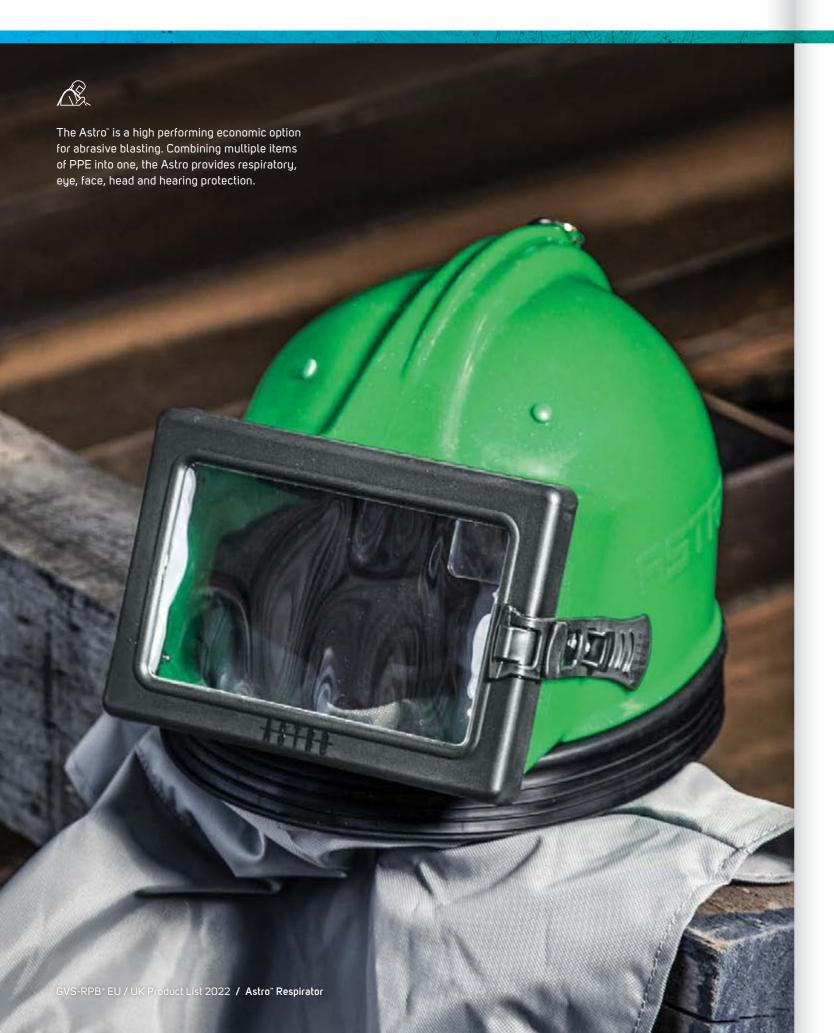

## Z4 Consumables

| Part #                       | Description                                                    | Certifications |
|------------------------------|----------------------------------------------------------------|----------------|
| CORE RANGE                   | PAPR Breathing Tube                                            |                |
| CORE RANGE                   | Breathing Tube                                                 |                |
| CORE RANGE                   | Short Breathing Tube<br>- for Backpack Assembly.               |                |
| 13-072-(1, 1.5,<br>2 or 2.5) | Ultra Magnifying Lens<br>- available in 1.0, 1.5, 2.0 and 2.5. |                |
| CORE RANGE                   | Safety Lens (pk 10)                                            | EN166          |
| CORE RANGE                   | Head Band Brow Pad                                             |                |
| CORE RANGE                   | Welding ADF/Fixed Shade Impact Lens (pk 10)                    |                |
| CORE RANGE                   | Welding ADF Rear Lens (pk 10)                                  |                |
| 16-874                       | Protective Lens for ADF Impact Lens – Aluminium Coated (pk 10) |                |
| CORE RANGE                   | Welding Fixed Shade Rear Lens (pk 10)                          |                |