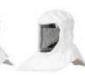

## Z-Link Headtops for Supplied (Compressed) Air

| Part #    | Description                                                                                                                                                | Certifications                      |
|-----------|------------------------------------------------------------------------------------------------------------------------------------------------------------|-------------------------------------|
| 16-020-12 | Z-Link Respirator - Tychem* 2000 Face Seal Package also includes: Safety lens Low flow indicator SAR breathing tube flow device sold separately - page 49. | EN14594,<br>EN166 1BT 9 3,<br>EN397 |
| 16-020-11 | Z-Link SAR Respirator - FR Face Seal  Package also includes:  Safety lens Low flow indicator SAR breathing tube flow device sold separately - page 49.     | EN14594,<br>EN166 1BT 9 3,<br>EN397 |
| 16-020-21 | Z-Link Respirator - FR Shoulder Cape Package also includes: Safety lens Low flow indicator SAR breathing tube flow device sold separately - page 49.       | EN14594,<br>EN166 1BT 9 3,<br>EN397 |