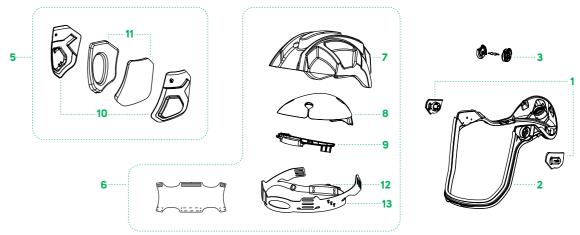

|
|            | - replacement hood.                                            |                |
| 17-713     | Tychem* 4000 Hood with Sealed Seams - replacement hood.        |                |
| 17-713-SX  | Tychem® 4000 Extra Length Hood with                            | EN166 1F 3     |
|            | Sealed Seams, Safety Lens and Waist Straps - replacement hood. |                |
| CORE RANGE | Peel-off Lens (pk 25)                                          |                |
| 17-815     |                                                                |                |
| 17-817     | Clear Vision Cassette Lens (pk 10)                             |                |
|            | - 7 layers.                                                    |                |

## T-Link Parts



|     | Part # / Description                                | Part # / Description                                 |
|-----|-----------------------------------------------------|------------------------------------------------------|
| 1   | 17-512<br>Lens Mount Clips - pair.                  | 8 16-522<br>Comfort Pad                              |
| 2   | 16-514  Jaw Assembly  - includes screws and 16-515. | 9 16-525<br>Head Harness Bracket<br>and Air Director |
| 3   | 16-516<br>Quiet-Link™ Earmuff Bracket               | 10 16-527<br>Comfort-Fit Side Padding Frames         |
| -   | - pair, includes screws.                            | 11 16-528                                            |
| - 1 | 16-519                                              | Comfort Fit Foam Pads - pair.