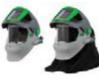

## Z-Link Headtops for Powered Air (PX5° PAPR)

| Part #                     | Description                                                                                                                                                                                                                                              | Certifications                          |
|----------------------------|----------------------------------------------------------------------------------------------------------------------------------------------------------------------------------------------------------------------------------------------------------|-----------------------------------------|
| CORE RANGE<br>16-010-31-CE | Z-Link Respirator - Zytec* FR Chin Seal Package also includes: ■ Safety lens ■ PX5 breathing tube.                                                                                                                                                       | EN12941 TH2,<br>EN166 1BT 9 3,<br>EN397 |
| 16-010-12-CE               | Z-Link Respirator - Tychem® 2000 Face Seal Package also includes: ■ Safety lens ■ PX5 breathing tube.                                                                                                                                                    | EN12941 TH2,<br>EN166 1BT 9 3,<br>EN397 |
| 16-010-11-CE               | Z-Link Respirator - FR Face Seal Package also includes: ■ Safety lens ■ PX5 breathing tube.                                                                                                                                                              | EN12941 TH2,<br>EN166 1BT 9 3,<br>EN397 |
| 16-010-21-CE               | Z-Link Respirator - FR Shoulder Cape Package also includes: ■ Safety lens ■ PX5 breathing tube.                                                                                                                                                          | EN12941 TH3,<br>EN166 1BT 9 3,<br>EN397 |
| CORE RANGE 16-010-24-CE    | <ul> <li>Z-Link Radiant Heat Respirator</li> <li>Package also includes:</li> <li>Safety lens</li> <li>Aluminized shoulder cape, top, rear and breathing tube cover</li> <li>PX5 breathing tube.</li> <li>gold lens sold separately - page 17.</li> </ul> | EN12941 TH3,<br>EN166 1BT 9 3,<br>EN397 |

## Z-Link Headtops for Powered Air (PX5° PAPR)

| Part #       | Description                                                                                                                                                                                                                                              | Certifications                          |
|--------------|----------------------------------------------------------------------------------------------------------------------------------------------------------------------------------------------------------------------------------------------------------|-----------------------------------------|
| 16-000-11-CE | Z-Link Respirator - Zytec* FR Face Seal Package also includes: ■ Safety lens.                                                                                                                                                                            | EN12941 TH3,<br>EN166 1BT 9 3,<br>EN397 |
| 16-000-12-CE | Z-Link Respirator - Tychem® 2000 Face Seal Package also includes: ■ Safety lens.                                                                                                                                                                         | EN12941 TH3,<br>EN166 1BT 9 3,<br>EN397 |
| 16-000-21-CE | Z-Link Respirator - FR Shoulder Cape Package also includes: ■ Safety lens.                                                                                                                                                                               | EN12941 TH3,<br>EN166 1BT 9 3,<br>EN397 |
| 16-000-23-CE | Z-Link Respirator - Tychem® 4000 Shoulder Cape Package also includes: ■ Safety lens.                                                                                                                                                                     | EN12941 TH3,<br>EN166 1BT 9 3,<br>EN397 |
| 16-000-24-CE | <ul> <li>Z-Link Radiant Heat Respirator</li> <li>Package also includes:</li> <li>Safety lens</li> <li>Aluminized shoulder cape, top, rear and breathing tube cover</li> <li>PX5 breathing tube.</li> <li>gold lens sold separately - page 17.</li> </ul> | EN12941 TH3,<br>EN166 1BT 9 3,<br>EN397 |
| 16-000-31-CE | Z-Link Respirator - Zytec* FR Chin Seal Package also includes: ■ Safety lens.                                                                                                                                                                            | EN12941 TH2,<br>EN166 1BT 9 3,<br>EN397 |

## Z-Link Headtops with Powered Air (PX5° PAPR)

| Part #             | Description                                               | Certifications |  |
|--------------------|-----------------------------------------------------------|----------------|--|
| CORE RANGE 16-0109 | Z-Link Respirator - Zytec* FR Chin Seal<br>with PX5* PAPR | EN12941 TH2,   |  |
| 10-0109            | Package also includes:                                    | EN166 1BT 9 3, |  |
|                    | Safety lens  PX5* PAPR FR assembly                        | EN397          |  |