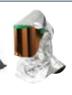

## Z-Link Headtops for Powered Air (PX5° PAPR)

| Part #                     | Description                                                                                                                                                                                                                                              | Certifications                          |
|----------------------------|----------------------------------------------------------------------------------------------------------------------------------------------------------------------------------------------------------------------------------------------------------|-----------------------------------------|
| CORE RANGE<br>16-010-31-CE | Z-Link Respirator - Zytec* FR Chin Seal Package also includes: ■ Safety lens ■ PX5 breathing tube.                                                                                                                                                       | EN12941 TH2,<br>EN166 1BT 9 3,<br>EN397 |
| 16-010-12-CE               | Z-Link Respirator - Tychem® 2000 Face Seal Package also includes: ■ Safety lens ■ PX5 breathing tube.                                                                                                                                                    | EN12941 TH2,<br>EN166 1BT 9 3,<br>EN397 |
| 16-010-11-CE               | Z-Link Respirator - FR Face Seal Package also includes: ■ Safety lens ■ PX5 breathing tube.                                                                                                                                                              | EN12941 TH2,<br>EN166 1BT 9 3,<br>EN397 |
| 16-010-21-CE               | Z-Link Respirator - FR Shoulder Cape Package also includes: ■ Safety lens ■ PX5 breathing tube.                                                                                                                                                          | EN12941 TH3,<br>EN166 1BT 9 3,<br>EN397 |
| CORE RANGE 16-010-24-CE    | <ul> <li>Z-Link Radiant Heat Respirator</li> <li>Package also includes:</li> <li>Safety lens</li> <li>Aluminized shoulder cape, top, rear and breathing tube cover</li> <li>PX5 breathing tube.</li> <li>gold lens sold separately - page 17.</li> </ul> | EN12941 TH3,<br>EN166 1BT 9 3,<br>EN397 |

## Z-Link Headtops for Powered Air (PX5° PAPR)

| Part #       | Description                                                                                                                                                                                                                                              | Certifications                          |
|--------------|----------------------------------------------------------------------------------------------------------------------------------------------------------------------------------------------------------------------------------------------------------|-----------------------------------------|
| 16-000-11-CE | Z-Link Respirator - Zytec* FR Face Seal Package also includes: ■ Safety lens.                                                                                                                                                                            | EN12941 TH3,<br>EN166 1BT 9 3,<br>EN397 |
| 16-000-12-CE | Z-Link Respirator - Tychem® 2000 Face Seal Package also includes: ■ Safety lens.                                                                                                                                                                         | EN12941 TH3,<br>EN166 1BT 9 3,<br>EN397 |
| 16-000-21-CE | Z-Link Respirator - FR Shoulder Cape Package also includes: ■ Safety lens.                                                                                                                                                                               | EN12941 TH3,<br>EN166 1BT 9 3,<br>EN397 |
| 16-000-23-CE | Z-Link Respirator - Tychem® 4000 Shoulder Cape Package also includes: ■ Safety lens.                                                                                                                                                                     | EN12941 TH3,<br>EN166 1BT 9 3,<br>EN397 |
| 16-000-24-CE | <ul> <li>Z-Link Radiant Heat Respirator</li> <li>Package also includes:</li> <li>Safety lens</li> <li>Aluminized shoulder cape, top, rear and breathing tube cover</li> <li>PX5 breathing tube.</li> <li>gold lens sold separately - page 17.</li> </ul> | EN12941 TH3,<br>EN166 1BT 9 3,<br>EN397 |
| 16-000-31-CE | Z-Link Respirator - Zytec* FR Chin Seal Package also includes: ■ Safety lens.                                                                                                                                                                            | EN12941 TH2,<br>EN166 1BT 9 3,<br>EN397 |