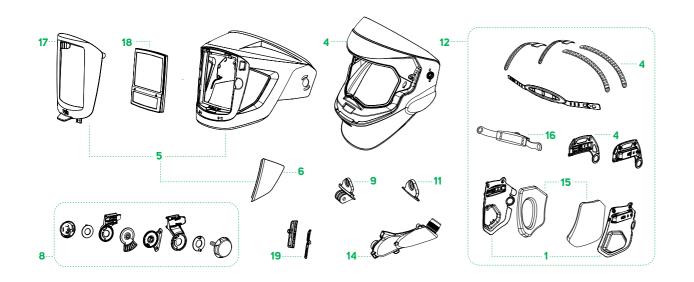

## PX5 PAPR Parts

|                                                                                                                                                                                                                                                                                                                                                                                                                                                                                                                                                                                                                                                                                                                                                                                                                                                                                                                                                                                                                                                                                                                                                                                                                                                                                                                                                                                                                                                                                                                                                                                                                                                                                                                                                                                                                                                                                                                                                                                                                                                                                                                                | Part # / Description                                      |                          | Part # / Description                                    |
|--------------------------------------------------------------------------------------------------------------------------------------------------------------------------------------------------------------------------------------------------------------------------------------------------------------------------------------------------------------------------------------------------------------------------------------------------------------------------------------------------------------------------------------------------------------------------------------------------------------------------------------------------------------------------------------------------------------------------------------------------------------------------------------------------------------------------------------------------------------------------------------------------------------------------------------------------------------------------------------------------------------------------------------------------------------------------------------------------------------------------------------------------------------------------------------------------------------------------------------------------------------------------------------------------------------------------------------------------------------------------------------------------------------------------------------------------------------------------------------------------------------------------------------------------------------------------------------------------------------------------------------------------------------------------------------------------------------------------------------------------------------------------------------------------------------------------------------------------------------------------------------------------------------------------------------------------------------------------------------------------------------------------------------------------------------------------------------------------------------------------------|-----------------------------------------------------------|--------------------------|---------------------------------------------------------|
| ORE RANGE                                                                                                                                                                                                                                                                                                                                                                                                                                                                                                                                                                                                                                                                                                                                                                                                                                                                                                                                                                                                                                                                                                                                                                                                                                                                                                                                                                                                                                                                                                                                                                                                                                                                                                                                                                                                                                                                                                                                                                                                                                                                                                                      | 04-831<br>PAPR Breathing Tube                             | 8                        | 03-817<br>Battery Door Seal                             |
| RE RANGE                                                                                                                                                                                                                                                                                                                                                                                                                                                                                                                                                                                                                                                                                                                                                                                                                                                                                                                                                                                                                                                                                                                                                                                                                                                                                                                                                                                                                                                                                                                                                                                                                                                                                                                                                                                                                                                                                                                                                                                                                                                                                                                       | 04-841 Short PAPR Breathing Tube - for backpack assembly. | 9                        | 03-818<br>Door Hinge                                    |
| Q                                                                                                                                                                                                                                                                                                                                                                                                                                                                                                                                                                                                                                                                                                                                                                                                                                                                                                                                                                                                                                                                                                                                                                                                                                                                                                                                                                                                                                                                                                                                                                                                                                                                                                                                                                                                                                                                                                                                                                                                                                                                                                                              | 04-843 PAPR Coupler Seal (pk 5)                           | 10                       | 03-819<br>Flow Meter                                    |
| 1                                                                                                                                                                                                                                                                                                                                                                                                                                                                                                                                                                                                                                                                                                                                                                                                                                                                                                                                                                                                                                                                                                                                                                                                                                                                                                                                                                                                                                                                                                                                                                                                                                                                                                                                                                                                                                                                                                                                                                                                                                                                                                                              | 03-810<br>Fan Housing                                     | CORE RANGE 11 CORE RANGE | Battery Charger - EU/UK.                                |
|                                                                                                                                                                                                                                                                                                                                                                                                                                                                                                                                                                                                                                                                                                                                                                                                                                                                                                                                                                                                                                                                                                                                                                                                                                                                                                                                                                                                                                                                                                                                                                                                                                                                                                                                                                                                                                                                                                                                                                                                                                                                                                                                | 03-811<br>Belt Support Mount                              | 12 CORE RANGE            | Baltery                                                 |
|                                                                                                                                                                                                                                                                                                                                                                                                                                                                                                                                                                                                                                                                                                                                                                                                                                                                                                                                                                                                                                                                                                                                                                                                                                                                                                                                                                                                                                                                                                                                                                                                                                                                                                                                                                                                                                                                                                                                                                                                                                                                                                                                |                                                           | 12                       | High Capacity Battery                                   |
| THE STATE OF THE S | 03-812<br>Door Cover                                      | 13                       | 09-021-EU<br>RPB* Power Cable - EU plug.                |
|                                                                                                                                                                                                                                                                                                                                                                                                                                                                                                                                                                                                                                                                                                                                                                                                                                                                                                                                                                                                                                                                                                                                                                                                                                                                                                                                                                                                                                                                                                                                                                                                                                                                                                                                                                                                                                                                                                                                                                                                                                                                                                                                | 03-813<br>HEPA (P3) Filter Door                           | 13                       | 09-021-UK<br>RPB° Power Cable - UK plug.                |
| HITT                                                                                                                                                                                                                                                                                                                                                                                                                                                                                                                                                                                                                                                                                                                                                                                                                                                                                                                                                                                                                                                                                                                                                                                                                                                                                                                                                                                                                                                                                                                                                                                                                                                                                                                                                                                                                                                                                                                                                                                                                                                                                                                           | 03-814<br>Gas Filter Door                                 | 14                       | 07-765-DC<br>RPB° 2 Inch Belt Assembly<br>- Easy clean. |
| 0                                                                                                                                                                                                                                                                                                                                                                                                                                                                                                                                                                                                                                                                                                                                                                                                                                                                                                                                                                                                                                                                                                                                                                                                                                                                                                                                                                                                                                                                                                                                                                                                                                                                                                                                                                                                                                                                                                                                                                                                                                                                                                                              | 03-815<br>Battery Door Assembly<br>- includes 03-818.     | 14                       | 07-765-FR<br>RPB° 2 Inch Belt Assembly<br>- FR.         |