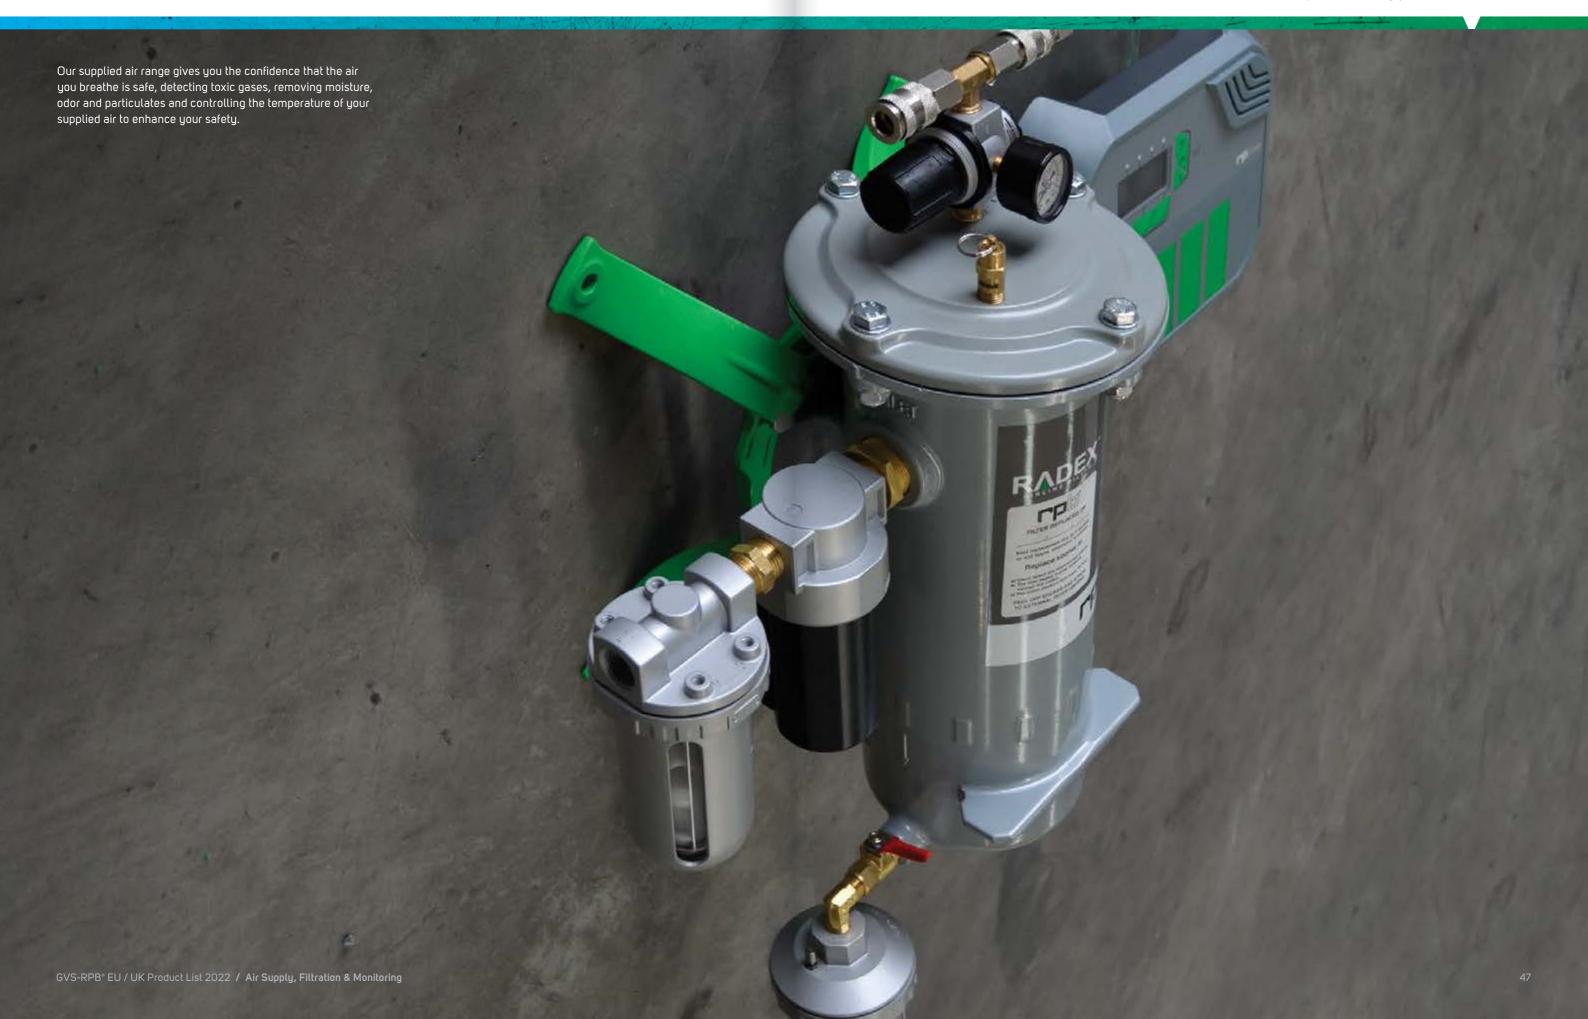

# Supplied Air Supply, Filtration & Monitoring

- 48 Supplied Air Flow Control Devices
- 52 Radex® Airline Filter
- 56 GX4° Gas Monitor